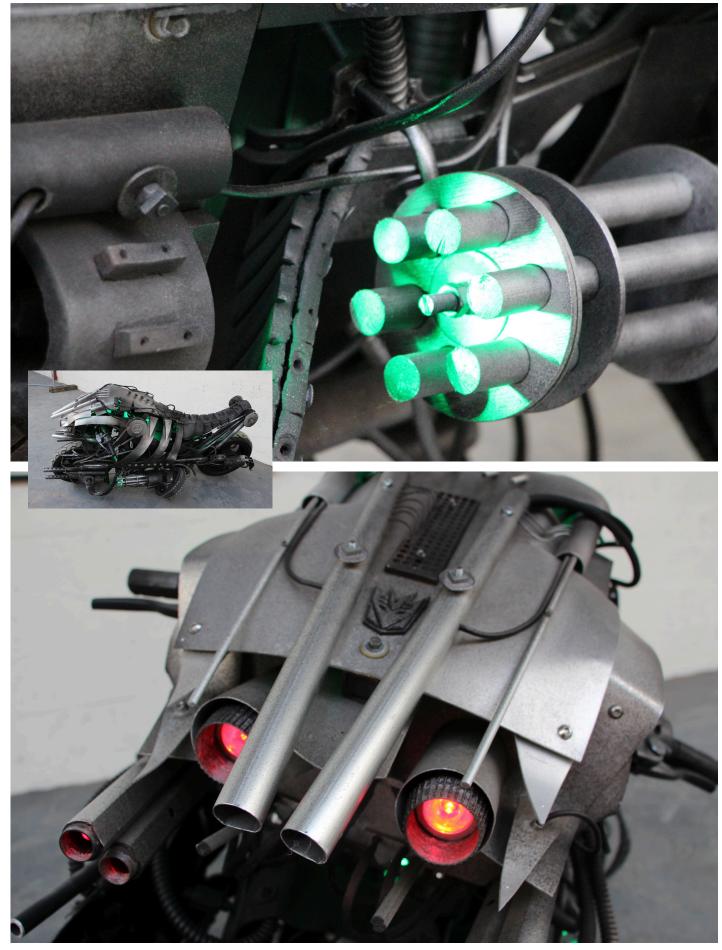

## **Key Features**

Rotating and articulated side mounted mini guns. Lots of 3D printed parts. Internal LED's.

Offers in the region of

£9,000

Dimensions L: 200cm W:100cm H: 105cm Weight 200Kg

This is the perfect opportunity to own a unique film-inspired prop from Podpadstudios. Ideal for a private collection, or could be a great business opportunity.