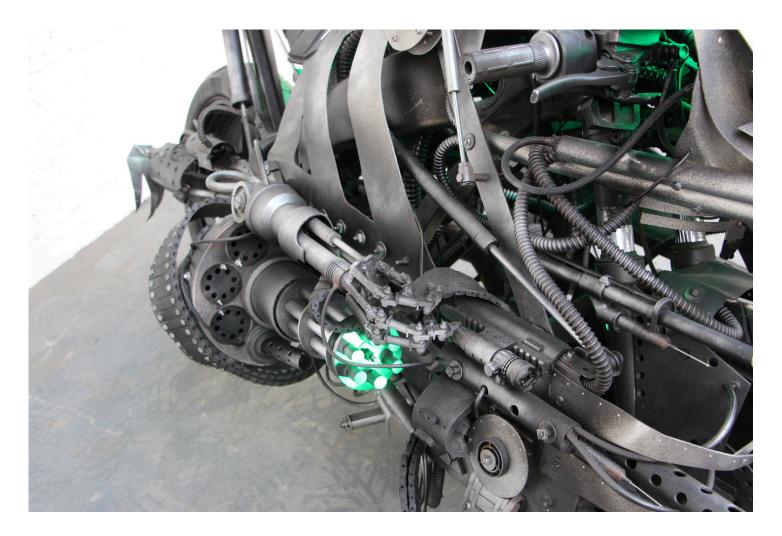

## **Key Features**

Rotating and articulated side mounted mini guns. Lots of 3D printed parts. Internal LED's.

Offers in the region of

£9,000

Dimensions L: 200cm W:100cm H: 105cm Weight 200Kg

This is the perfect opportunity to own a unique film-inspired prop from Podpadstudios. Ideal for a private collection, or could be a great business opportunity.