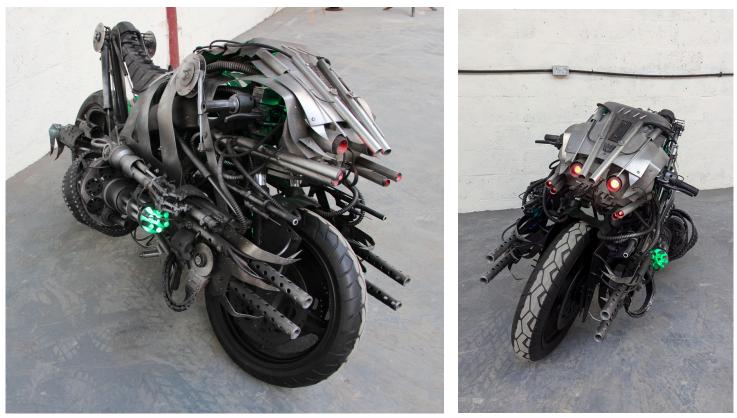

## Moto-T Terminator Bike podpad

Inspiration for the bike came from the Moto Terminators in the film Terminator Salvation and the artist H R Giger. Instead of the bike becoming a replica of the Terminator Bike we, wanted to add the 'Giger' touch and give the vehicle a more heavyweight organic, biomechanical look with a touch of 'Alien'. The final result is something that looks alive.

## **Key Features**

Rotating and articulated side mounted mini guns. Lots of 3D printed parts. Internal LED's.

Offers in the region of

£9,000

Dimensions L: 200cm W:100cm H: 105cm Weight 200Kg

This is the perfect opportunity to own a unique film-inspired prop from Podpadstudios. Ideal for a private collection, or could be a great business opportunity.