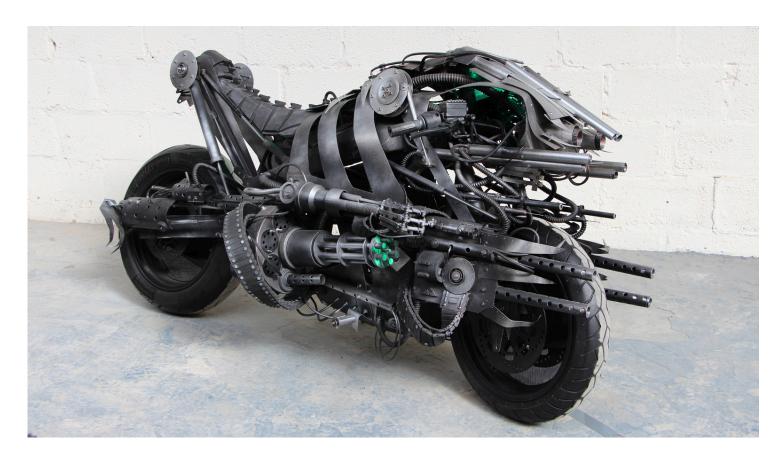

## Moto-T Terminator Bike podpad

Inspiration for the bike came from the Moto Terminators in the film Terminator Salvation and the artist H R Giger. Instead of the bike becoming a replica of the Terminator Bike we, wanted to add the 'Giger' touch and give the vehicle a more heavyweight organic, biomechanical look with a touch of 'Alien'. The final result is something that looks alive.

## **Key Features**

Rotating and articulated side mounted mini guns. Lots of 3D printed parts. Internal LED's.

Offers in the region of

£9,000

Dimensions L: 200cm W:100cm H: 105cm Weight 200Kg

This is the perfect opportunity to own a unique film-inspired prop from Podpadstudios. Ideal for a private collection, or could be a great business opportunity.