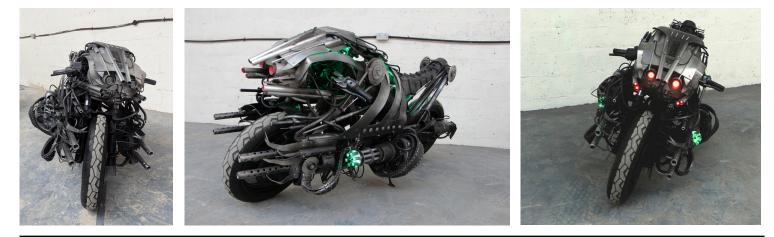

## Moto-T Terminator Bike podpad

Inspiration for the bike came from the Moto Terminators in the film Terminator Salvation and the artist H R Giger. Instead of the bike becoming a replica of the Terminator Bike we, wanted to add the 'Giger' touch and give the vehicle a more heavyweight organic, biomechanical look with a touch of 'Alien'. The final result is something that looks alive.

## **Key Features**

Rotating and articulated side mounted mini guns. Lots of 3D printed parts. Internal LED's.

Offers in the region of

£9,000

Dimensions L: 200cm W:100cm H: 105cm Weight 200Kg

This is the perfect opportunity to own a unique film-inspired prop from Podpadstudios. Ideal for a private collection, or could be a great business opportunity.